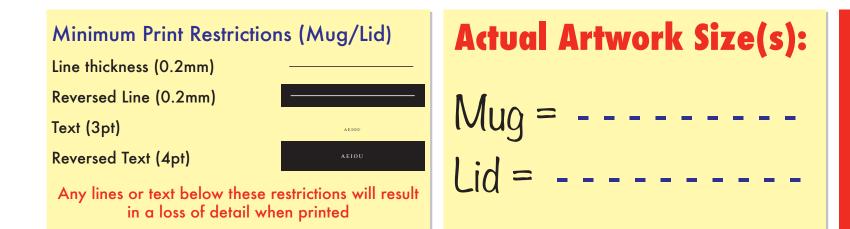

#### Notes For Artroom:

- Bleed Boundary (Mug) = 245x139mm
  Max Print Area (Mug) = 236x132.5mm
  Text limit (Mug) = 231x126mm
- Bleed Boundary (DomedLid) = 44mm dia.
  Max Print Area (DomedLid) = 40mm dia.
  Text limit (DomedLid) = 36mm dia.
- If Artwork Contains a QR Code It Can Be No Larger Than 25x25mm
- To Step and Repeat Mug Artwork Onto Curved Guides = -182mm
- If The Order is Having Print To The Lid, Please Make Sure The Lid Artwork Is Placed On 'Artwork Layer - Lid'.