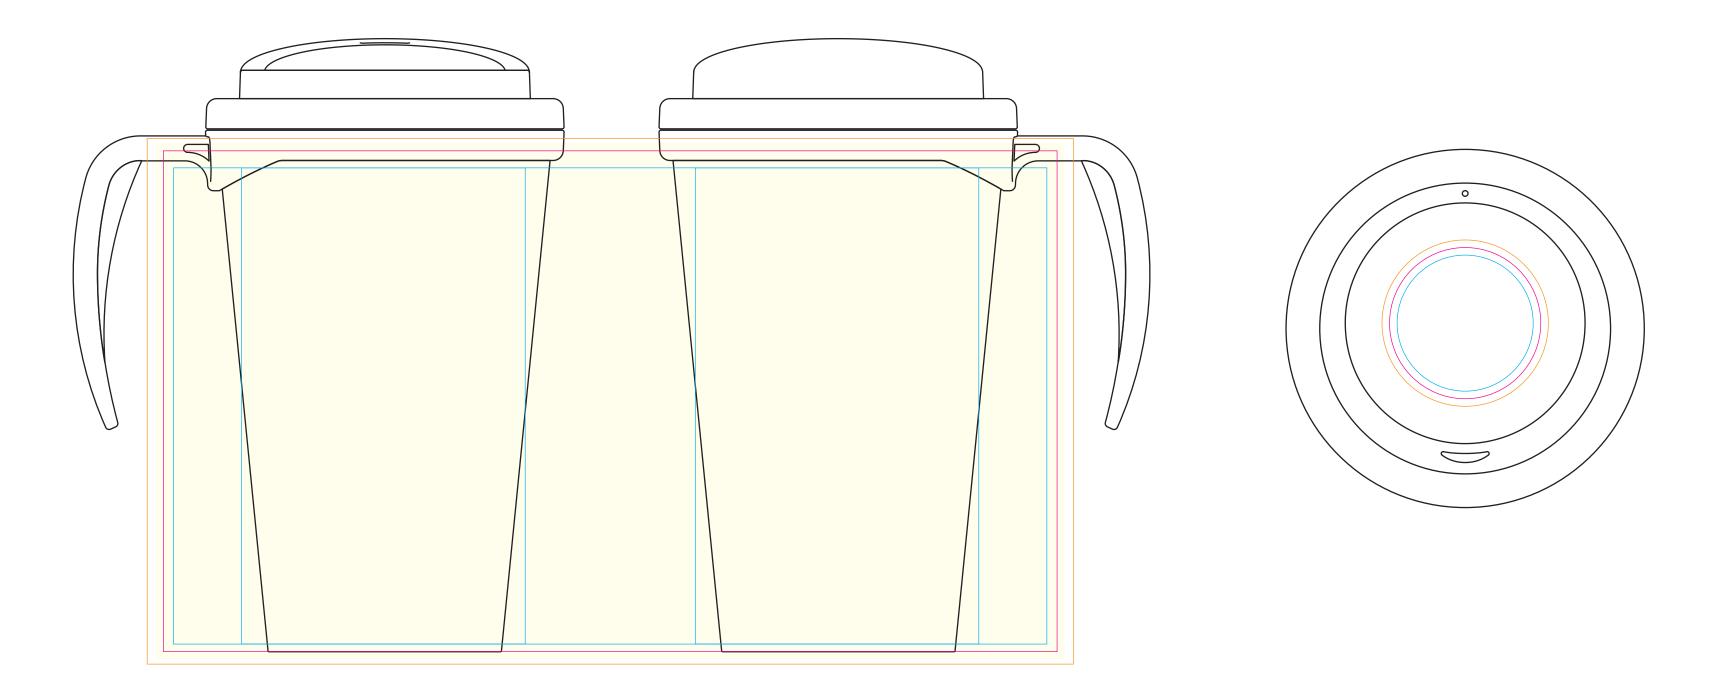

## **Please read carefully:**

The drinking spout of the lid may be in different positions in relation to your artwork across your mug order. The base and gap between where the label starts and finishes (approx 2mm) will be White. • The gap will be on the same side as the handle.

Yellow tint is to show the effect of the lamination process. Please note 'white' will not be 'pure brilliant white'

# **Available Print Area(s):**

## Visual - Not a proof

This visual illustrates how your artwork may look on our products and is not representative of colour or size, unless otherwise stated.

When an order is placed an artwork proof will be produced for your approval.