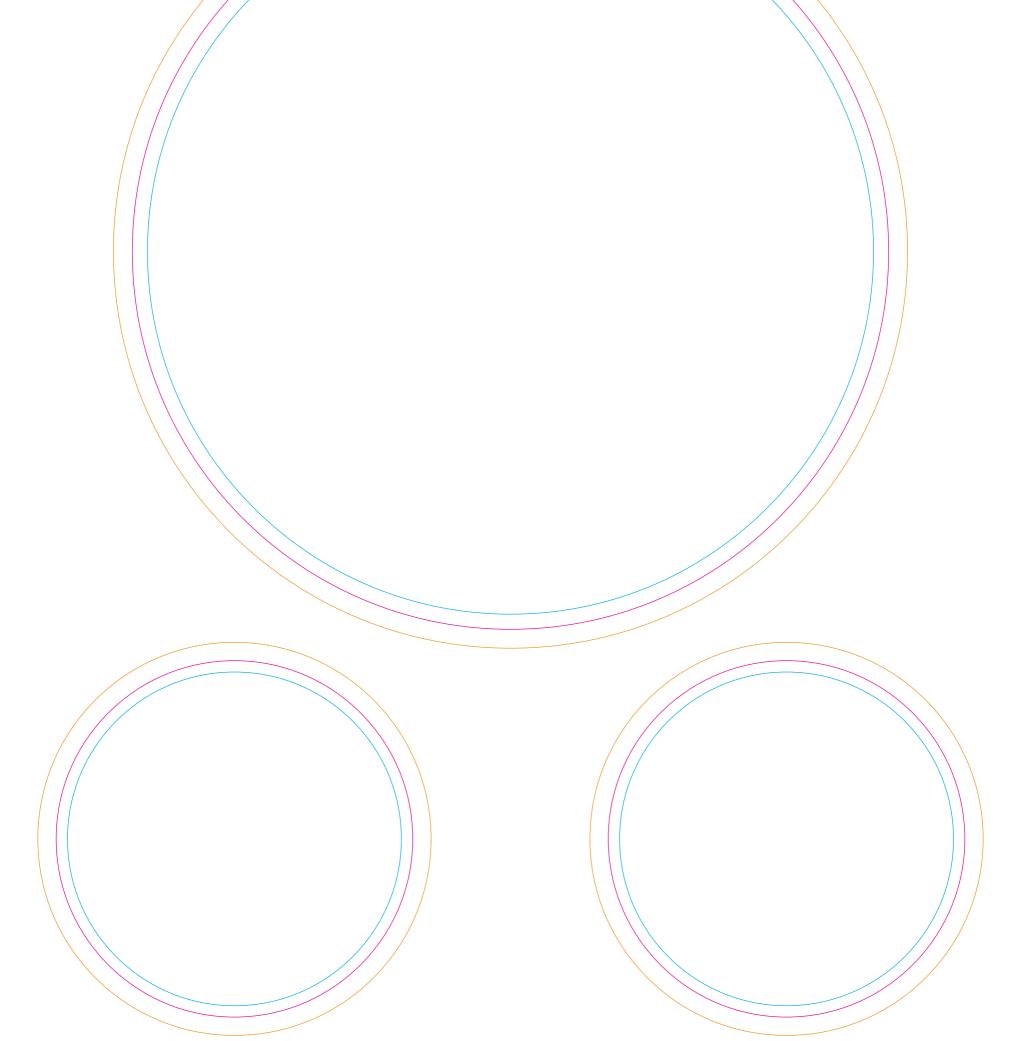

## **BR0010E - Brite-Mat... Mouse Mat - PackE**

Product Dimension(mm): 200mm dia - 95mm dia.

Mat = Round Coaster = - -Round Coaster = - - - -

Please read carefully: N/A

## **Available Print Area(s):**

Bleed Boundary (Mat) = 210mm dia.Max Print Area (Mat) = 200mm dia.

Text limit (Mat) = 192mm dia.

Bleed Boundary (Coaster) = 104mm dia.Max Print Area (Coaster) = 95mm dia.

Text limit (Coaster) = 88mm dia.

## **Notes For Template User:**

· A Symmetrical Design on the Y and X axis cannot be printed onto these products