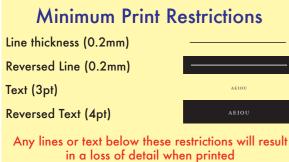

#### **Available Print Area(s):**

- Bleed Boundary (Mat) = 210mm dia. Max Print Area (Mat) = 200mm dia.
- Text limit (Mat) = 192mm dia.
- Bleed Boundary (Coasters) = 104x104mm Max Print Area (Coasters) = 95x95mm
- Text limit (Coasters) = 88x88mm