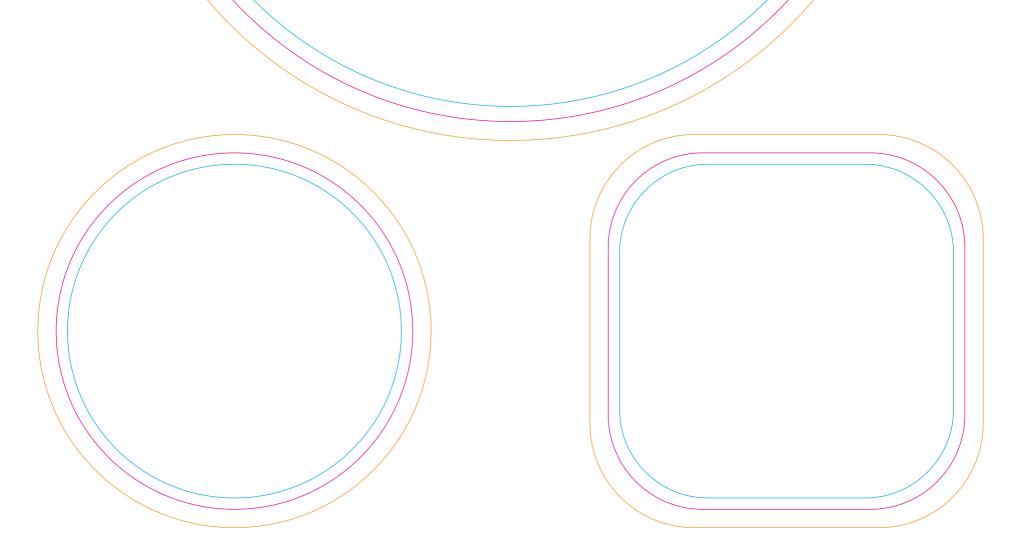

#### **Available Print Area(s):**

- Bleed Boundary (Mat) = 210mm dia. Max Print Area (Mat) = 200mm dia.
- Text limit (Mat) = 192mm dia.
- Bleed Boundary (Coasters) = 104x104mm Max Print Area (Coasters) = 95x95mm
- Text limit (Coasters) = 88x88mm

## Visual - Not a proof

This visual illustrates how your artwork may look on our products and is not representative of colour or size, unless otherwise stated.

When an order is placed an artwork proof will be produced for your approval.