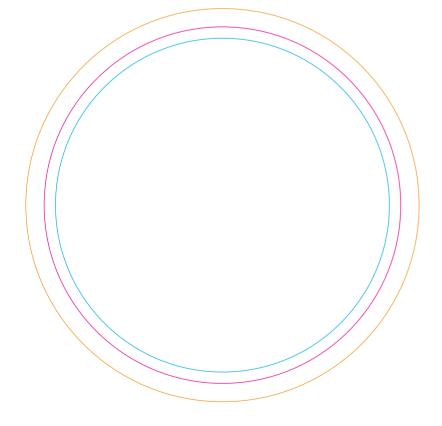

### **Actual Artwork Sizes(s):**

Mat = Round Coaster = ----

Please read carefully: N/A

## **Available Print Area(s):**

- Bleed Boundary (Mat) = 250x200mmMax Print Area (Mat) = 240x190mm
- ---- Text limit (Mat) = 230x180mm
- Bleed Boundary (Coaster) = 104x104mmMax Print Area (Coaster) = 95x95mm
- Text limit (Coaster) = 88x88mm

### **Notes For Template User:**

· A Symmetrical Design on the Y and X axis cannot be printed onto the coasters for this product