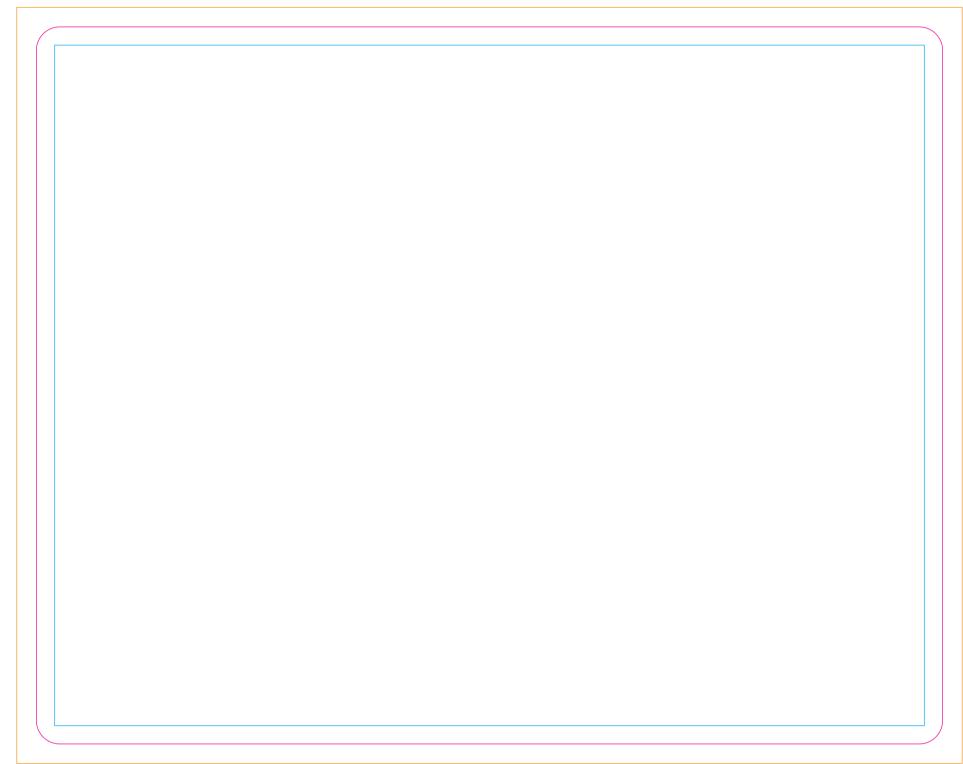

### **Actual Artwork Sizes(s):**

Mat = Round Coaster = ----

Please read carefully: N/A

## **Available Print Area(s):**

- Bleed Boundary (Mat) = 250x200mmMax Print Area (Mat) = 240x190mm
- ---- Text limit (Mat) = 230x180mm
- Bleed Boundary (Coaster) = 104x104mmMax Print Area (Coaster) = 95x95mm
- Text limit (Coaster) = 88x88mm