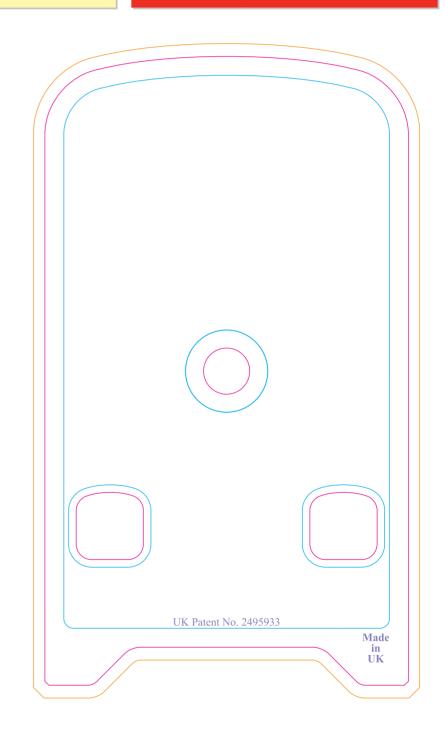

# **BR1201 - Brite-Dock**

Product Dimension(mm): 102x170x100

# **Actual Artwork Size(s):**

Front = Back =

### Please read carefully: N/A

The Inner Grey line on the Back is to represent the Mould Mark of the item.

# **Available Print Area(s):**

Bleed Boundary (Front) = 105x175mm Max Print Area (Front) = 97x166mm Text limit (Front) = 89x158mm

- Bleed Boundary (Back) = 102x173mm Max Print Area (Back) = 96x166mm

- Text limit (Back) = 87x147mm