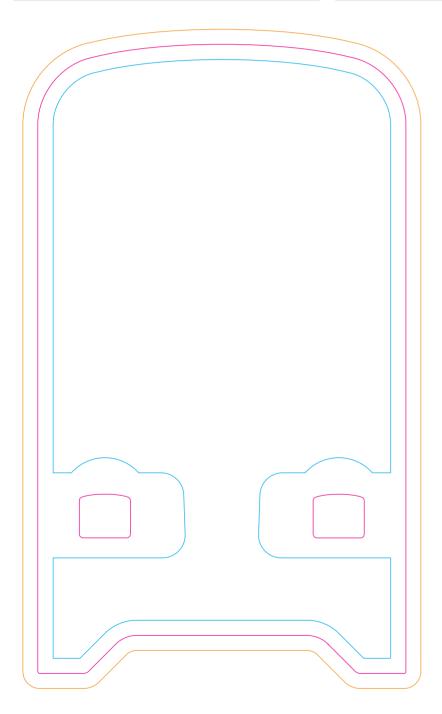

# **BR1201 - Brite-Dock**

Product Dimension(mm): 102x170x100

# **Actual Artwork Size(s):**

Front = Back =

# **Available Print Area(s):**

Bleed Boundary (Front) = 105x175mm Max Print Area (Front) = 97x166mm Text limit (Front) = 89x158mm

- Bleed Boundary (Back) = 102x173mm Max Print Area (Back) = 96x166mm

- Text limit (Back) = 87x147mm