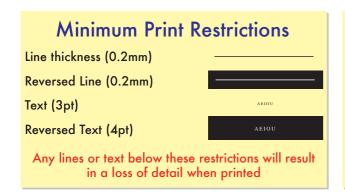

Project Number: ?

Proof Date: 00/00/2016

Proof Number: ?

Product: ?

Quantity: ?

**Product Colour** 

?

?

**Print Colour** 

## BR1203 - Round Brite-Clock

Product Dimension(mm): 200x200







## Please read carefully: N/A



## **Available Print Area(s):**

Bleed Boundary = 210mm dia.

Max Print Area = 200mm dia.

Text limit - 192mm dia.

## **Notes For Template User:**

· A Symmetrical Design on the Y and X axis cannot be printed onto this product

Visual - Not a proof

This visual illustrates how your artwork may look on our products and is not representative of colour or size, unless otherwise stated.

Contact our sales team to place an order