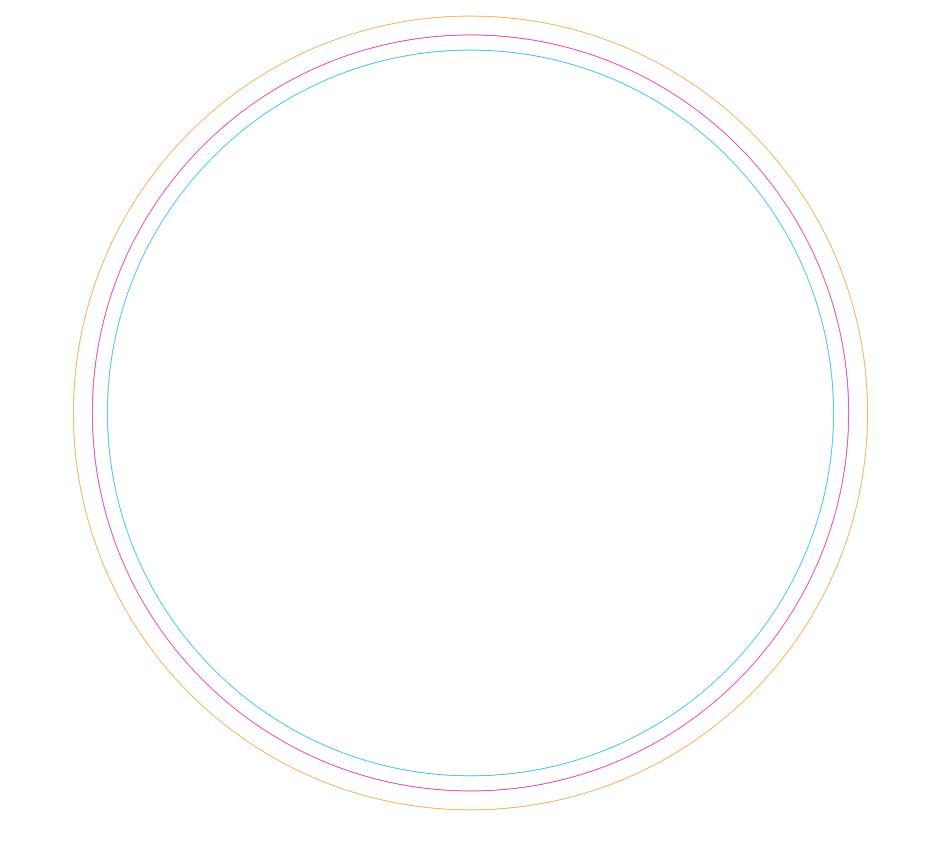

## **Available Print Area(s):**

Bleed Boundary = 210mm dia.

Max Print Area = 200mm dia.

Text limit - 192mm dia.