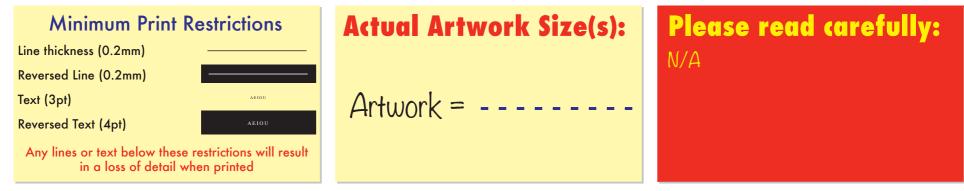

#### **Available Print Area(s):**

- Bleed Boundary = 200x250mm
- Max Print Area = 190x240mm
- ----- Text limit = 180x230mm

#### **Notes For Template User:**

N/A