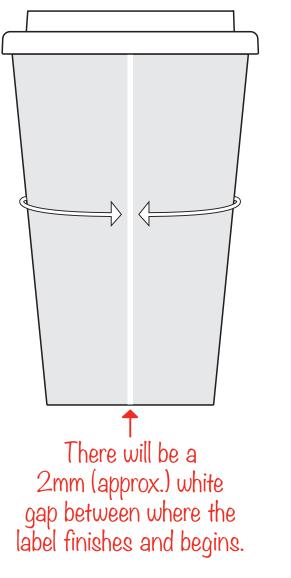

in a loss of detail when printed

**Actual Artwork Size(s):** CardWrap = -----

Please read carefully:

The drinking spout of the lid may be in different positions in relation to your artwork across your mug order.