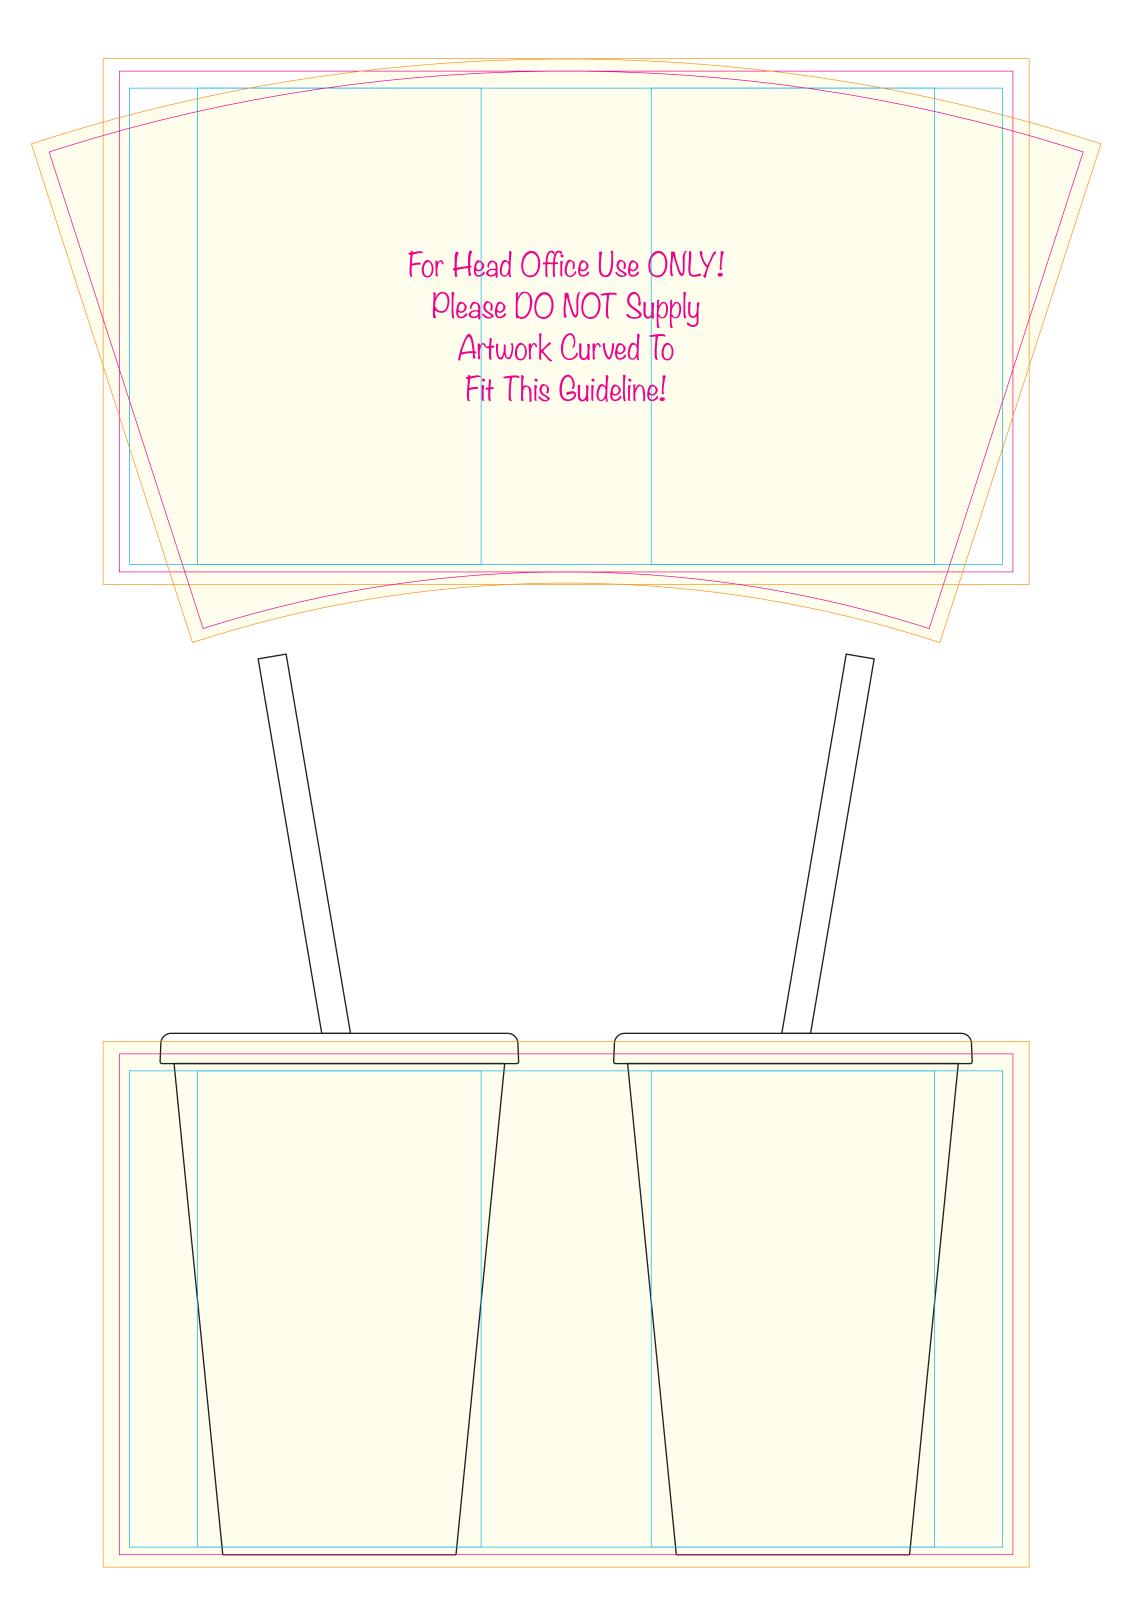

## DR1630 - Brite-Americano Stadium Cup

Product Dimension(mm): 95x140

**Actual Artwork Size(s):** 

Please read carefully: N/A

## **Available Print Area(s):**

- Bleed Boundary (Mug) = 245xl39mm
  Max Print Area (Mug) = 236xl32.5mm
  Text limit (Mug) = 231xl26mm

## **Notes For Artroom:**

- If Artwork Contains a QR Code It Can Be No Larger Than 25x25mm
- To Step and Repeat Mug Artwork Onto Curved Guides = -260mm

Visual - Not a proof

2017© Copyright of Fylde Promotional Merchandise