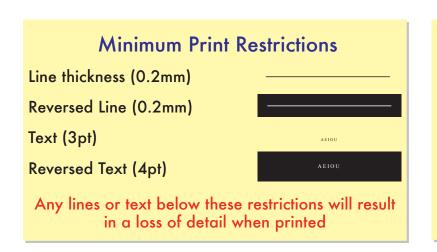

## **Notes For Artroom:**

- If Artwork Contains a QR Code It Can Be No Larger Than 25x25mm
- To Step and Repeat Mug Artwork Onto Curved Guides = -260mm

Visual - Not a proof

2017© Copyright of Fylde Promotional Merchandise