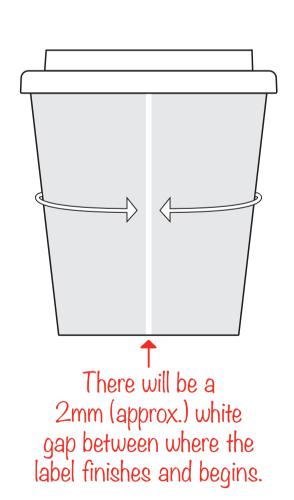

### **Notes For Artroom:**

- · IMPORTANT: Print colours available on the grip are: Black, White, Silver, Cool Grey 6, Orange O21, Yellow 123 Green 355, Red 485, Blue 300, Reflex Blue and Purple 266
- · Only I Colour Print Is Available On The Grip
- · To Step and Repeat Mug Artwork Onto Curved Guides = -117mm