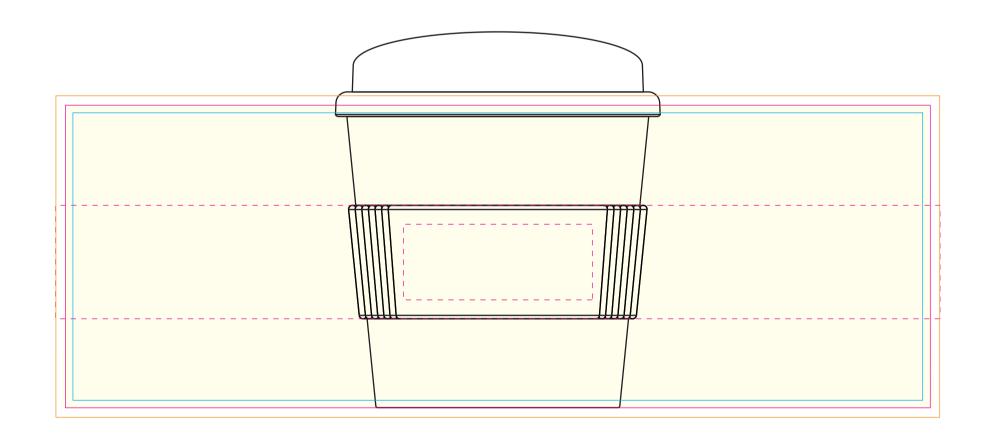

# DR1515 - Brite-Americano Primo Mug

Product Dimension(mm): 86dia x 100

## **Available Print Area(s):**

Max Print Area (Grip) = 50x20mm
Bleed Boundary (Mug) = 234x84mm
Max Print Area (Mug) = 230x80mm
Text limit (Mug) = 226x76mm

### **Notes For Artroom:**

- · IMPORTANT: Print colours available on the grip are: Black, White, Silver, Cool Grey 6, Orange O21, Yellow 123 Green 355, Red 485, Blue 300, Reflex Blue and Purple 266
- · Only I Colour Print Is Available On The Grip
- · To Step and Repeat Mug Artwork Onto Curved Guides = -117mm