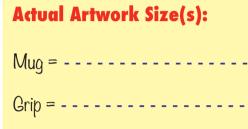

## **Available Print Area(s):**

Max Print Area (Grip) = 50x20mm
Bleed Boundary (Mug) = 234x84mm
Max Print Area (Mug) = 230x80mm
Text limit (Mug) = 226x76mm