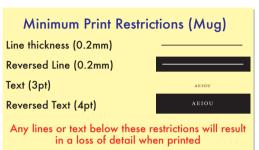

## **Available Print Area(s):**

Max Print Area (Grip) = 50x20mm
Bleed Boundary (Mug) = 234x84mm
Max Print Area (Mug) = 230x80mm
Text limit (Mug) = 226x76mm