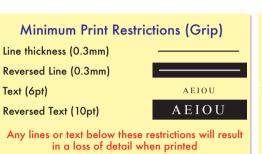

## **Available Print Area(s):**

Max Print Area (Grip) = 50x20mm
Bleed Boundary (Mug) = 234x84mm
Max Print Area (Mug) = 230x80mm
Text limit (Mug) = 226x76mm

### **Notes For Artroom:**

- · IMPORTANT: Print colours available on the grip are: Black, White, Silver, Cool Grey 6, Orange O21, Yellow 123 Green 355, Red 485, Blue 300, Reflex Blue and Purple 266
- · Only I Colour Print Is Available On The Grip
- · To Step and Repeat Mug Artwork Onto Curved Guides = -117mm