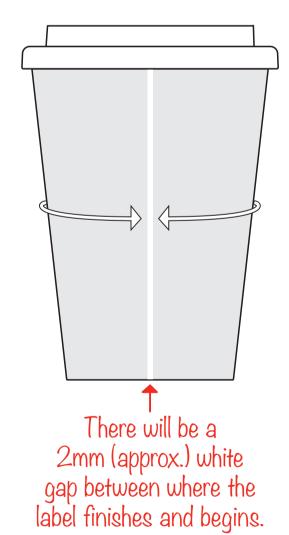

Project Number: ?

Proof Date: 00/00/2016

**Proof Number: ?** 

Product: ?

Quantity: ?

**Product Colour** 

Print Colour

# DR1514 - Brite-Americano Medio Mug

Product Dimension(mm): 86dia x 124







## Please read carefully:

Yellow tint is to show the effect of the lamination process. Please note 'white' will not be 'pure brilliant white'





### **Available Print Area(s):**

- --- Max Print Area (Grip) = 50x20mm

  Bleed Boundary (Mug) = 228x111mm
- Bleed Boundary (Mug) = 228x111mm

  Max Print Area (Mug) = 222x105mm

  Text limit (Mug) = 218x101mm

#### **Notes For Artroom:**

- · IMPORTANT: Print colours available on the grip are: Black, White, Silver, Cool Grey 6, Orange 021, Yellow 123 Green 355, Red 485, Blue 300, Reflex Blue and Purple 266
- · Only I Colour Print Is Available On The Grip
- To Step and Repeat Mug Artwork Onto Curved Guides = -137mm

## Visual - Not a proof

Contact our sales team to place an order