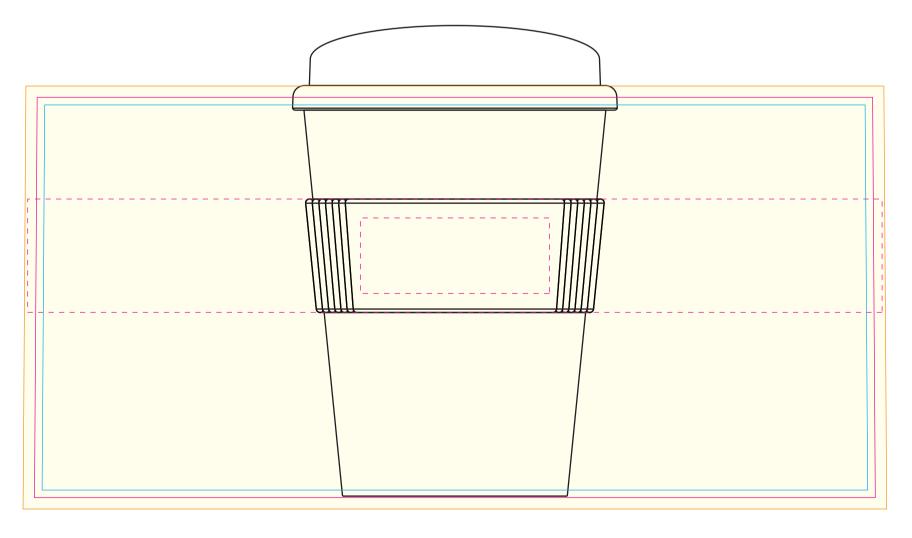

### **Available Print Area(s):**

- --- Max Print Area (Grip) = 50x20mm

  Bleed Boundary (Mug) = 228x111mm
- Bleed Boundary (Mug) = 228x111mm

  Max Print Area (Mug) = 222x105mm

  Text limit (Mug) = 218x101mm

#### **Notes For Artroom:**

- · IMPORTANT: Print colours available on the grip are: Black, White, Silver, Cool Grey 6, Orange 021, Yellow 123 Green 355, Red 485, Blue 300, Reflex Blue and Purple 266
- · Only I Colour Print Is Available On The Grip
- To Step and Repeat Mug Artwork Onto Curved Guides = -137mm