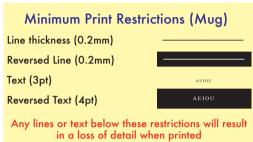

#### **Notes For Artroom:**

- · IMPORTANT: Print colours available on the grip are: Black, White, Silver, Cool Grey 6, Orange 021, Yellow 123 Green 355, Red 485, Blue 300, Reflex Blue and Purple 266
- · Only I Colour Print Is Available On The Grip
- To Step and Repeat Mug Artwork Onto Curved Guides = -137mm