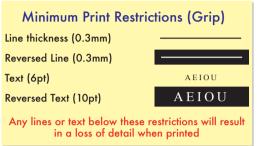

#### **Notes For Artroom:**

- · IMPORTANT: Print colours available on the grip are: Black, White, Silver, Cool Grey 6, Orange 021, Yellow 123 Green 355, Red 485, Blue 300, Reflex Blue and Purple 266
- · Only I Colour Print Is Available On The Grip
- To Step and Repeat Mug Artwork Onto Curved Guides = -137mm