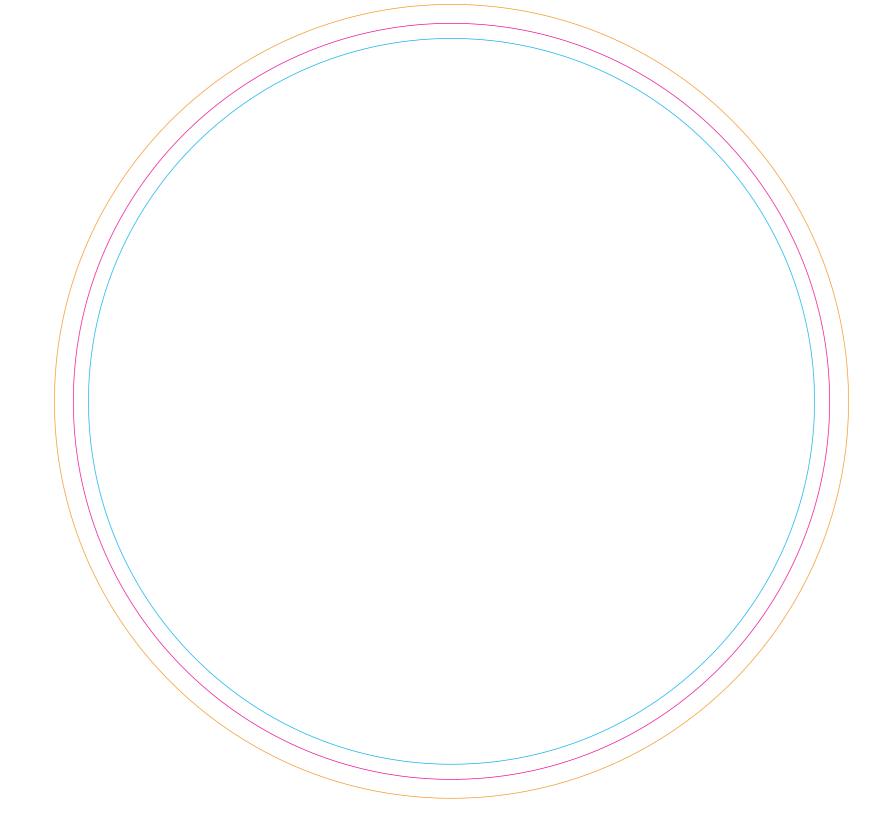

## **Available Print Area(s):**

Bleed Boundary = 210mm dia. - Max Print Area = 200mm dia. Text limit = 192mm dia.