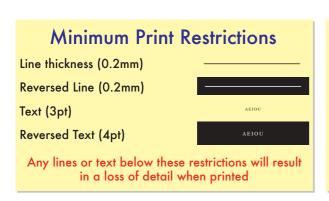

## **Notes For Template User:**

A Symmetrical Design on the Y and X axis cannot be printed onto this product