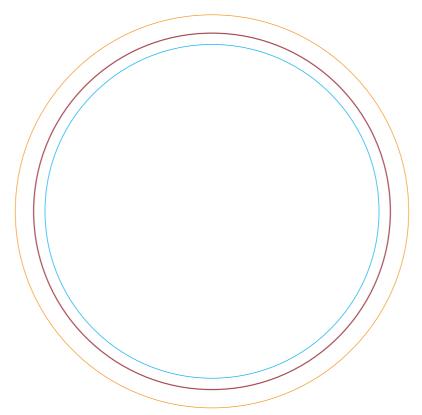

### **Available Print Area(s):**

- Bleed Boundary = 104mm dia.
- Max Print Area = 95mm dia.
- Text limit = 88mm dia