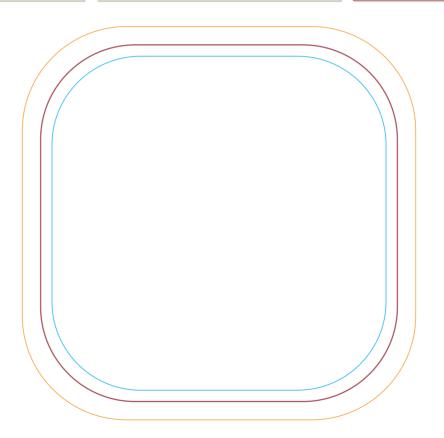

### **Actual Artwork Size(s):**

Artwork = - - - -

### **Available Print Area(s):**

Bleed Boundary = 104x104mm - Max Print Area = 95x95mm Text limit = 88x88mm

### **Notes For Template User:**

· A Symmetrical Design on the Y and X axis cannot be printed onto this product